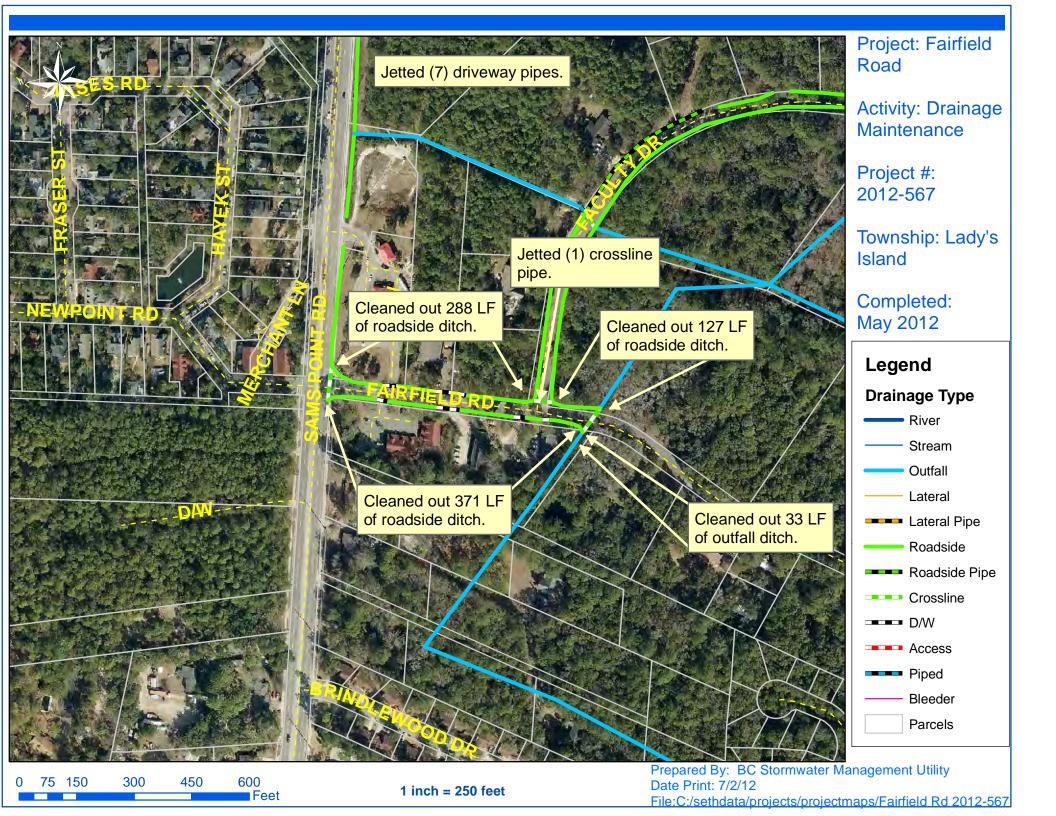

## **Narrative Description of Project:**

Completion: May-12

Project improved 819 L.F. of drainage system. Cleaned out 786 L.F. of roadside ditch and 33 L.F. of outfall ditch. Jetted (7) driveway pipes and (1) crossline pipe.