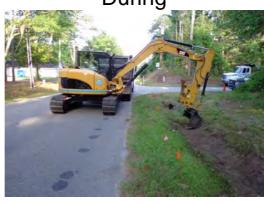

## **Before**

During

After

## **Narrative Description of Project:**

Completion: May-12

Project improved 819 L.F. of drainage system. Cleaned out 786 L.F. of roadside ditch and 33 L.F. of outfall ditch. Jetted (7) driveway pipes and (1) crossline pipe.