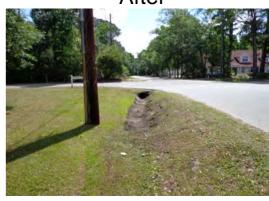

## **Before**

During

After

## **Narrative Description of Project:**

Completion: May-12

Project improved 819 L.F. of drainage system. Cleaned out 786 L.F. of roadside ditch and 33 L.F. of outfall ditch. Jetted (7) driveway pipes and (1) crossline pipe.