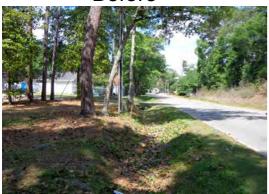

## **Before**

During

After

## **Narrative Description of Project:**

Completion: May-12

Project improved 819 L.F. of drainage system. Cleaned out 786 L.F. of roadside ditch and 33 L.F. of outfall ditch. Jetted (7) driveway pipes and (1) crossline pipe.